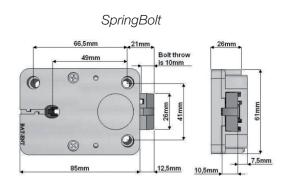

Compatible with digital locks

Compatible with analog locks

Power

- 9V alkaline battery
- large battery box
- power supply

RotoBolt

StraightBolt

**SpringBolt** 

MotorLock