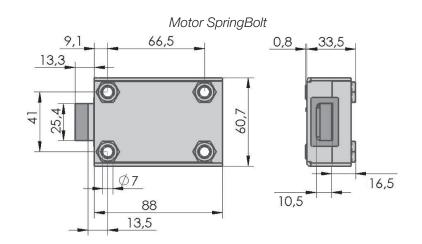

Battery level test

Buzzer silencing function

12 function keys

Compatible with digital locks

Compatible with analog locks

Power

- 9V alkaline battery
- large battery box
- power supply



RotoBolt

StraightBolt



**SpringBolt** 

MotorLock



Motor SpringBolt

#### Locks

2 Masters

3 Managers

49 users

10 Time delay override users

Codes expiry

Time delay 1-99 minutes

Open window 1-19 minutes

Silent alarm

Remote disable opening

Remote time delay override

Door open alarm

Bolt status output

Penalty

Dallas Keys

Dual code mode

Audit trail with time and date (up to 5500 events)

Automatic DST

Pre-programmed configurations (more than 80)

Fully configurable by keypad

Hotel mode

Master reset

Hardware reset

ERC - Emergency Rescue Code

## Pulse PRO

Pulse PRO