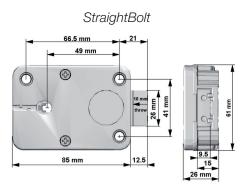

Compatible with digital locks

Compatible with analog locks

Power

- 9V alkaline battery
- large battery box
- power supply

RotoBolt

StraightBolt

**SpringBolt** 

MotorLock