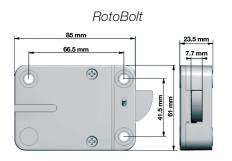

Compatible with digital locks

Compatible with analog locks

Power

- 9V alkaline battery
- large battery box
- power supply

RotoBolt

StraightBolt

**SpringBolt** 

MotorLock