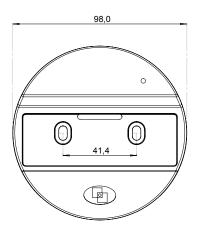

compartment

Battery level test

Buzzer silencing function

12 function keys

Compatible with digital locks

Compatible with analog locks

Power

- 9V alkaline battery
- large battery box
- power supply



RotoBolt

StraightBolt



**SpringBolt** 

MotorLock



Motor SpringBolt

#### Locks

2 Masters

3 Managers

49 users

10 Time delay override users

Codes expiry

Time delay 1-99 minutes

Open window 1-19 minutes

Silent alarm

Remote disable opening

Remote time delay override

Door open alarm

Bolt status output

Penalty

Dallas Keys

Dual code mode

Audit trail with time and date (up to 5500 events)

Automatic DST

Pre-programmed configurations (more than 80)

Fully configurable by keypad

Hotel mode

Master reset

Hardware reset

ERC - Emergency Rescue Code

## Pulse PRO

Pulse PRO