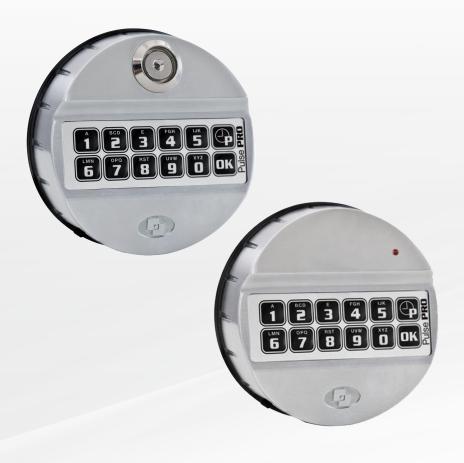

# Pulse PRO

#### **Keypad**

Red LED

Buzzer

Keypad test

Battery compartment

Battery level test

Buzzer silencing function

12 function keys

Compatible with digital locks

Compatible with analog locks

Power

- 9V alkaline battery
- large battery box
- power supply

RotoBolt

StraightBolt

**SpringBolt** 

MotorLock

#### Locks

2 Masters

3 Managers

49 users

10 Time delay override users

Codes expiry

Time delay 1-99 minutes

Open window 1-19 minutes

Silent alarm

Remote disable opening

Remote time delay override

Door open alarm

Bolt status output

Penalty

Dallas Keys

Dual code mode

Audit trail with time and date (up to 5500 events)

Automatic DST

Pre-programmed configurations (more than 80)

Fully configurable by keypad

Hotel mode

Master reset

Hardware reset

ERC - Emergency Rescue Code

## Pulse PRO

Pulse PRO