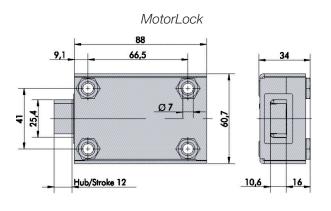

Compatible with digital locks

Compatible with analog locks

Power

- 9V alkaline battery
- large battery box
- power supply

RotoBolt

StraightBolt

**SpringBolt** 

MotorLock